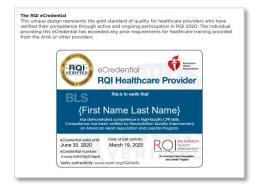

Click the "Show" button to view the eCard / eCredential for the course.

The eCard / eCredential will load. NOTE: In this example, the eCredential for RQI Healthcare Provider is shown.