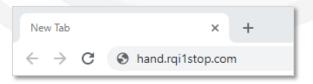

## WI: Log In to RQI1Stop

 Using Google Chrome, navigate to the website: https://ucdavishc.rqi1stop.com

2. Click the "Login" button

- 3. Enter the username and password
- 4. Click the "Log In" button

The Learner screen is shown.