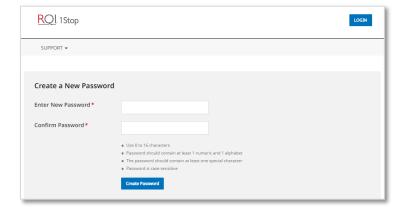

### **WI: First Login for a New User**

- 1. A learner receives an email after they are added to the RQI1Stop system.
- 2. The email will contain the following text:

Dear {Learner First Name},

Your account has been created successfully in RQI1Stop. Please <u>click</u> <u>here</u> to reset your password.

If you need assistance, please visit our FAQs.

Thank you,

The RQI Partners and RQI1Stop Team

- 3. Click the link in the email to reset the password.
- Enter a new password in the fields, following the password rules.
- Click the Create Password button.

After the password is created, the Success page is shown.