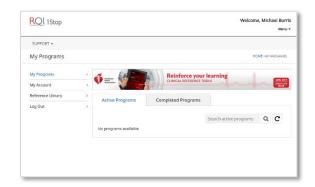

### **My Programs Tab**

The My Programs screen shows two tabs: Active Programs and Completed Programs

#### **Shop CPR Banner**

A banner above the programs listing is linked to the ShopCPR store. The ShopCPR store allows for the purchase of AHA (American Heart Association) eBooks and other items.

NOTE: This banner will appear throughout the End User Portal.

#### **Active Programs**

The active programs tab shows the courses that the learner can start or continue.

- Program Name: The name of the assignment or the course.
- Date Shared: The date the assignment was was made available to the user.
- **Shared By:** The administrator that assigned the assignment to the user.
- **Email:** The email address of the administrator that assigned the assignment to the user.
- Assignment Due Date: The due date of the assignment. This date is the date the administrator set in assignment properties, for once and done courses (HeartCode, Entry, Prep, etc), or the due date of the perpetual session, after session 1 is completed.
- Assignment End Date: The date the assignment will no longer be available to the user.
- Action: The action column contains a button to Activate, Launch, or Resume a course.