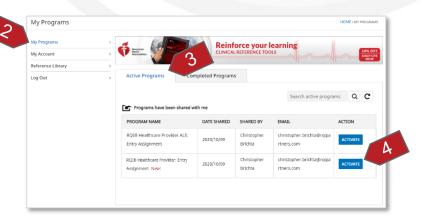

### **My Programs Tab**

The My Programs screen shows two tabs: Active Programs and Completed Programs

#### **Active Programs**

The active programs tab shows the courses that the learner can start or continue.

- Program Name: The name of the assignment or the course.
- Date Shared: The date the assignment was was made available to the user.
- **Shared By:** The administrator that assigned the assignment to the user.
- **Email:** The email address of the administrator that assigned the assignment to the user.
- Assignment Due Date: The due date of the assignment. This date is the date the administrator set in assignment properties, for once and done courses (HeartCode, Entry, Prep, etc), or the due date of the perpetual session, after session 1 is completed.
- Assignment End Date: The date the assignment will no longer be available to the user.
- Action: The action column contains a button to Activate, Launch, or Resume a course.