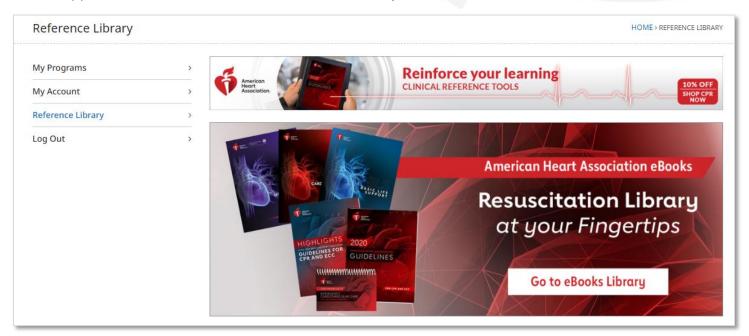

## **Reference Library Tab**

The Reference Library tab provides quick access to the organization's reference library. A ShopCPR banner appears above the link to the Reference Library.

#### **Course Launch Page**

The Course Launch screen also contains a link to "Go to Reference Library".

NOTE: The Reference Library links will only display if the organization subscribes to the reference library.