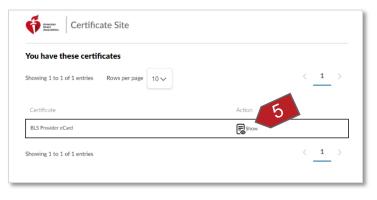

# WI: View the eCard / eCredential for a Completed Course

- 1. Log in to RQI1Stop.
- 2. Navigate to the "Completed Programs" tab.
- 3. Click the "Review" button.

4. Click the "View eCard" button.

The Certificate Site will load, showing all valid eCards / eCredentials available.

Click the "Show" button to view the eCard / eCredential for the course.

The eCard / eCredential will load. NOTE: In this example, the eCredential for RQI Healthcare Provider is shown.