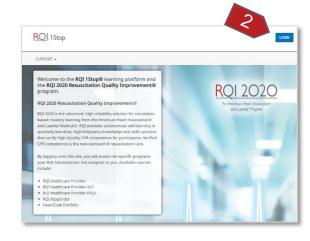

## WI: Log In to RQI1Stop

 Using Google Chrome, navigate to the website: https://ucdavishc.rqi1stop.com

2. Click the "Login" button

- 3. Enter the username and password
- 4. Click the "Log In" button

The Learner screen is shown.