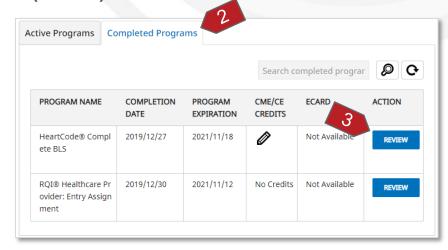

#### **Completed Programs**

The completed programs tab shows the courses that the learner has completed. The learner can review the previously completed programs and claim CME/CE credits.

NOTE: eCard / eCredentials can be obtained by clicking the "Review" button.

- **Program Name:** The name of the assignment or the course.
- **Completion Date:** The date the program was completed.
- **Assignment End Date:** The expiration date of the program, based on the date of activation. The program will not be available for review after this date.
- CME/CE Credits: Indicates if the course allows for CME/CE Credits.
- **Ecard:** Provides a direct link to the eCard, if available. eCards are also available by reviewing the course.

# WI: View the eCard / eCredential for a Completed Course

- 1. Log in to RQI1Stop.
- 2. Navigate to the "Completed Programs" tab.
- 3. Click the "Review" button.

4. Click the "View eCard" button.

The Certificate Site will load, showing all valid eCards / eCredentials available.