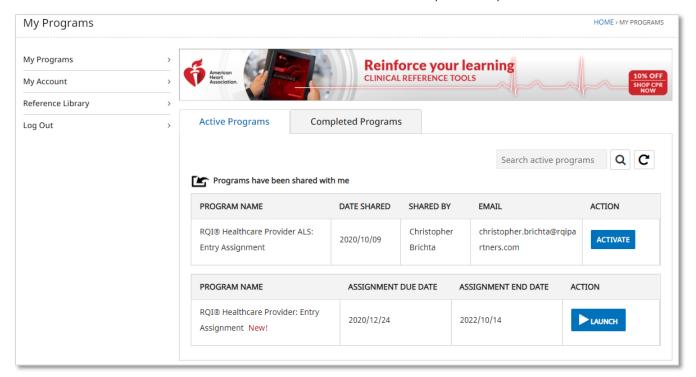

### **My Programs Tab**

The My Programs screen shows two tabs: Active Programs and Completed Programs

#### **Shop CPR Banner**

A banner above the programs listing is linked to the ShopCPR store. The ShopCPR store allows for the purchase of AHA (American Heart Association) eBooks and other items.

NOTE: This banner will appear throughout the End User Portal.

#### **Active Programs**

The active programs tab shows the courses that the learner can start or continue.

- Program Name: The name of the assignment or the course.
- Date Shared: The date the assignment was was made available to the user.
- **Shared By:** The administrator that assigned the assignment to the user.
- **Email:** The email address of the administrator that assigned the assignment to the user.
- Assignment Due Date: The due date of the assignment. This date is the date the administrator set in assignment properties, for once and done courses (HeartCode, Entry, Prep, etc), or the due date of the perpetual session, after session 1 is completed.
- Assignment End Date: The date the assignment will no longer be available to the user.
- Action: The action column contains a button to Activate, Launch, or Resume a course.