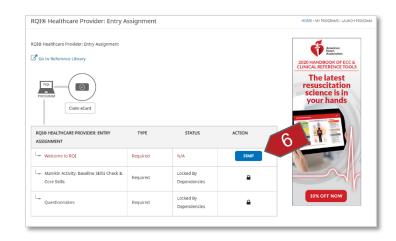

#### **WI: Launch or Continue a Course**

- 1. Login to RQI1Stop.
- 2. Navigate to the My Programs tab.
- 3. Navigate to the Active Programs tab.
- 4. Click the "Activate" button (if available).

5. Click the "Launch" button.

The course launch screen will load.

6. Click the "Start" button to start the activities for the course.