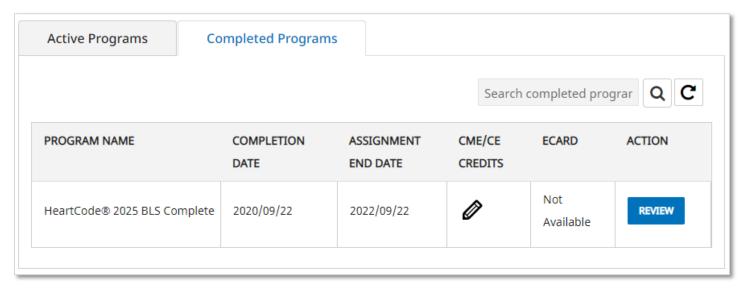

#### **Completed Programs**

The completed programs tab shows the courses that the learner has completed. The learner can review the previously completed programs and claim CME/CE credits.

NOTE: eCard / eCredentials can be obtained by clicking the "Review" button.

- **Program Name:** The name of the assignment or the course.
- **Completion Date:** The date the program was completed.
- **Assignment End Date:** The expiration date of the program, based on the date of activation. The program will not be available for review after this date.
- CME/CE Credits: Indicates if the course allows for CME/CE Credits.
- **Ecard:** Provides a direct link to the eCard, if available. eCards are also available by reviewing the course.