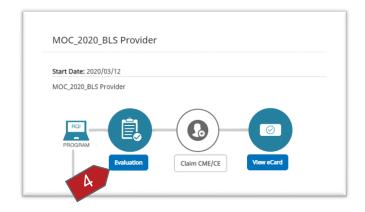

# WI: View the eCard / eCredential for a Completed Course

- 1. Log in to RQI1Stop.
- 2. Navigate to the "Completed Programs" tab.
- 3. Click the "Review" button.

4. Click the "View eCard" button.

The Certificate Site will load, showing all valid eCards / eCredentials available.

Click the "Show" button to view the eCard / eCredential for the course.

The eCard / eCredential will load. NOTE: In this example, the eCredential for RQI Healthcare Provider is shown.