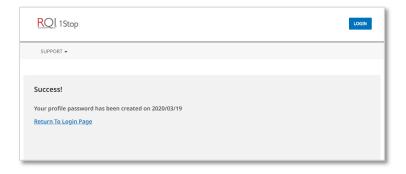

|

# **Purpose**

The purpose of this guide is to describe the user interactions in the RQI1Stop system, to access RQI and HeartCode courses.







### **WI: First Login for a New User**

- 1. A learner receives an email after they are added to the RQI1Stop system.
- 2. The email will contain the following text:

Dear {Learner First Name},

Your account has been created successfully in RQI1Stop. Please <u>click</u> <u>here</u> to reset your password.

If you need assistance, please visit our FAQs.

Thank you,

The RQI Partners and RQI1Stop Team

- 3. Click the link in the email to reset the password.
- Enter a new password in the fields, following the password rules.
- Click the Create Password button.



After the password is created, the Success page is shown.









## WI: Log In to RQI1Stop

 Using Google Chrome, navigate to the website: https://ucdavishc.rqi1stop.com

2. Click the "Login" button

- 3. Enter the username and password
- 4. Click the "Log In" button

The Learner screen is shown.















### **WI: Forgot Password**

 Using Google Chrome, navigate to the website: https://ucdavishc.rgi1stop.com

2. Click the "Login" button

3. Click the "Forgot Password?" link.

4. Enter the email address and click the "Send" button.

Note: If the email address matches a learner in RQI1Stop, a password reset email will be sent to the learner.















### **My Programs Tab**

The My Programs screen shows two tabs: Active Programs and Completed Programs

#### **Shop CPR Banner**

A banner above the programs listing is linked to the Sho