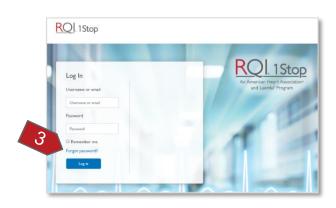

## WI: Log In to RQI1Stop

 Using Google Chrome, navigate to the website: https://ucdavishc.rqi1stop.com

2. Click the "Login" button

- 3. Enter the username and password
- 4. Click the "Log In" button

The Learner screen is shown.