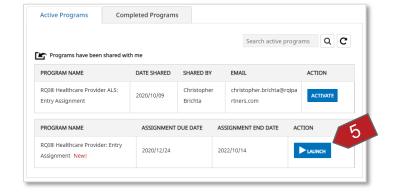

#### **Active Programs**

The active programs tab shows the courses that the learner can start or continue.

- Program Name: The name of the assignment or the course.
- Date Shared: The date the assignment was was made available to the user.
- **Shared By:** The administrator that assigned the assignment to the user.
- **Email:** The email address of the administrator that assigned the assignment to the user.
- Assignment Due Date: The due date of the assignment. This date is the date the administrator set in assignment properties, for once and done courses (HeartCode, Entry, Prep, etc), or the due date of the perpetual session, after session 1 is completed.
- Assignment End Date: The date the assignment will no longer be available to the user.
- Action: The action column contains a button to Activate, Launch, or Resume a course.

#### **WI: Launch or Continue a Course**

- 1. Login to RQI1Stop.
- 2. Navigate to the My Programs tab.
- 3. Navigate to the Active Programs tab.
- 4. Click the "Activate" button (if available).

5. Click the "Launch" button.