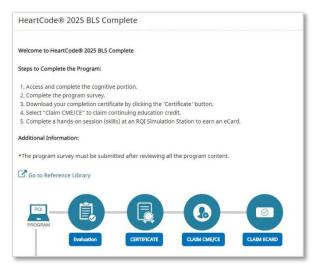

#### **Course Launch Page**

The Course Launch screen also contains a link to "Go to Reference Library".

NOTE: The Reference Library links will only display if the organization subscribes to the reference library.

#### **How to Claim CME/CE Credits (Overview)**

- Learner completes the required course learning criteria.
- Learner completes the Evaluation.
- Learner claims the CME/CE credits.
- Learner downloads the CME/CE certificate.

#### WI: How to Claim CME/CE Credits (Details)

- 1. Log in to RQI1Stop.
- 2. Navigate to the "Completed Programs" tab.
- 3. Click the "Review" button.

The "Evaluation" button will be available after the learner completes the required course learning criteria.

- The learner clicks on the "Evaluation" button and completes the evaluation.
- 5. The "Claim CME/CE" button will be available after the learner completes the evaluation.