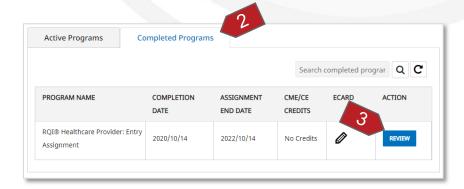

#### **Completed Programs**

The completed programs tab shows the courses that the learner has completed. The learner can review the previously completed programs and claim CME/CE credits.

NOTE: eCard / eCredentials can be obtained by clicking the "Review" button.

- **Program Name:** The name of the assignment or the course.
- **Completion Date:** The date the program was completed.
- **Assignment End Date:** The expiration date of the program, based on the date of activation. The program will not be available for review after this date.
- CME/CE Credits: Indicates if the course allows for CME/CE Credits.
- **Ecard:** Provides a direct link to the eCard, if available. eCards are also available by reviewing the course.

# WI: View the eCard / eCredential for a Completed Course

- 1. Log in to RQI1Stop.
- 2. Navigate to the "Completed Programs" tab.
- 3. Click the "Review" button.

4. Click the "View eCard" button.

The Certificate Site will load, showing all valid eCards / eCredentials available.