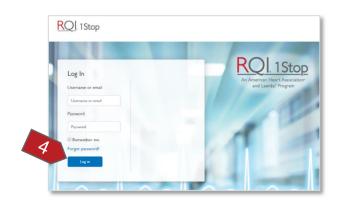

## WI: Log In to RQI1Stop

 Using Google Chrome, navigate to the website: https://ucdavishc.rqi1stop.com

2. Click the "Login" button

- 3. Enter the username and password
- 4. Click the "Log In" button

The Learner screen is shown.

### **WI: Forgot Password**

 Using Google Chrome, navigate to the website: https://ucdavishc.rgi1stop.com

2. Click the "Login" button

3. Click the "Forgot Password?" link.

4. Enter the email address and click the "Send" button.