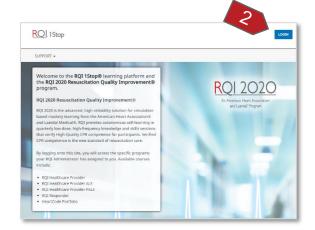

## WI: Log In to RQI1Stop

 Using Google Chrome, navigate to the website: https://ucdavishc.rqi1stop.com

2. Click the "Login" button

- 3. Enter the username and password
- 4. Click the "Log In" button

The Learner screen is shown.