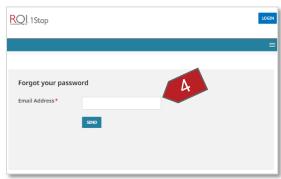

### **WI: Forgot Password**

 Using Google Chrome, navigate to the website: https://ucdavishc.rgi1stop.com

2. Click the "Login" button

3. Click the "Forgot Password?" link.

4. Enter the email address and click the "Send" button.

Note: If the email address matches a learner in RQI1Stop, a password reset email will be sent to the learner.