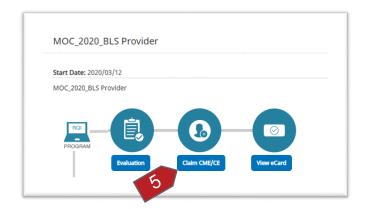

#### WI: How to Claim CME/CE Credits (Details)

- 1. Log in to RQI1Stop.
- 2. Navigate to the "Completed Programs" tab.
- 3. Click the "Review" button.

The "Evaluation" button will be available after the learner completes the required course learning criteria.

- The learner clicks on the "Evaluation" button and completes the evaluation.
- 5. The "Claim CME/CE" button will be available after the learner completes the evaluation.