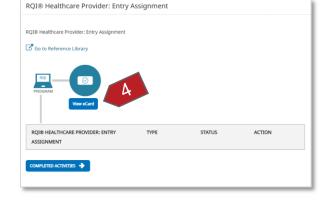

# WI: View the eCard / eCredential for a Completed Course

- 1. Log in to RQI1Stop.
- 2. Navigate to the "Completed Programs" tab.
- 3. Click the "Review" button.

4. Click the "View eCard" button.

The Certificate Site will load, showing all valid eCards / eCredentials available.

Click the "Show" button to view the eCard / eCredential for the course.

The eCard / eCredential will load. NOTE: In this example, the eCredential for RQI Healthcare Provider is shown.