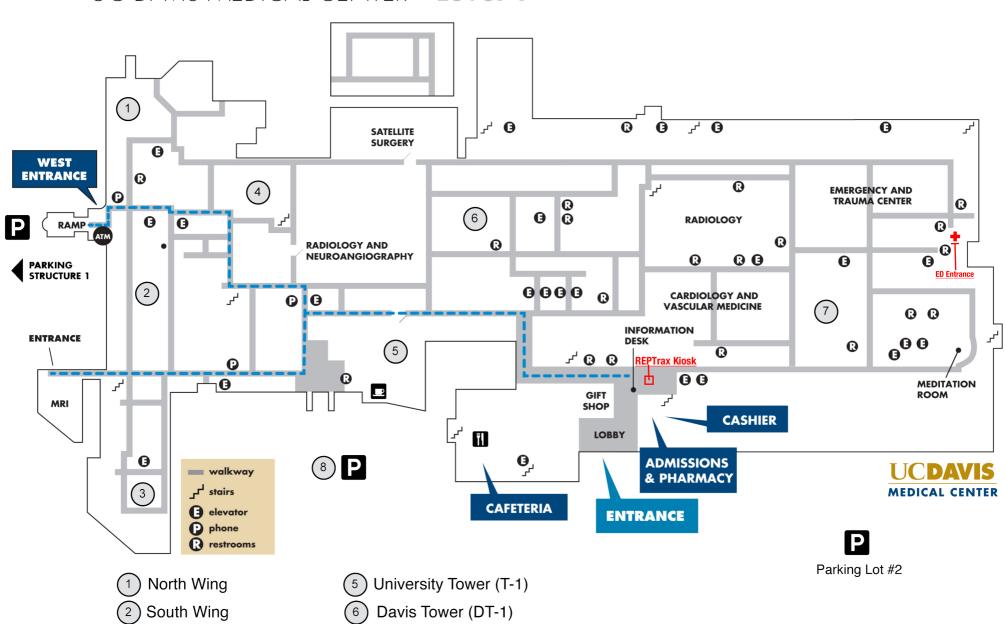

## UC DAVIS MEDICAL CENTER • Level 1

Children's Surgery Center

East Wing

Surgery & Emergency Services Pavilion (P-1)

Parking Structure #3 (opens 2/12)

| UCDMC Patient Care Units                       |
|------------------------------------------------|
| Pavilion 1 – ED (Adult)                        |
| Pavilion 1 – ED (Peds)                         |
| Pavilion 2 - BURN                              |
| Pavilion 2 - Respiratory Care                  |
| Pavilion 3 - NSICU                             |
| Pavilion 3- CTICU                              |
| Pavilion 3 – Pre-op/PACU                       |
| Pavilion 3 – OR (Anes. Support, Perfusionists) |
| Pavilion 3 - OR (Clinical)                     |
| DT-14 Orthopedics                              |
| DT-12 Vascular/GI Surgery                      |
| DT-11 Trauma Nursing Unit                      |
| DT-10 Pediatric ICU                            |
| DT-8 Oncology/BMT                              |
| DT-7 Pediatrics                                |
| DT-6 Cardiology                                |
| DT-5 Neonatal Units                            |
| DT-3 Labor & Delivery                          |
| T-8 Transplant/Metabolic                       |
| T-7 Medical Specialties ICU                    |
| T-6 General Adult ICU/CICU                     |
| T-6 Medical ICU                                |
| T-5 Surgical ICU                               |
| T-4 ENT/Internal Med                           |
| T-3 Women's Health Pavilion                    |
| E-8 Med-Surg Specialty                         |
| E-6 Cardiothoracic PCU                         |
| E-5 Neurosciences                              |
| E-4 Accelerated Access Unit                    |
|                                                |
| Day Shift Only                                 |
| ASU-1 Children's Surgery Center                |
| DT-1 Main Radiology/CT Scan                    |
| DT-1 Rm. 1614A, Interventional Radiology       |
| DT-1 Rm. 1742 - Cardiac Cath Lab               |
| N-3 Room 3201 - AIM Services                   |
| N-5 Renal Services                             |
| N-5 Room 5206 - Pulmonary Lab                  |
| N-6 Room 6201 - Apheresis/PICC                 |
| S-3 GI/Endoscopy Unit                          |
| Same Day Surgery                               |
|                                                |